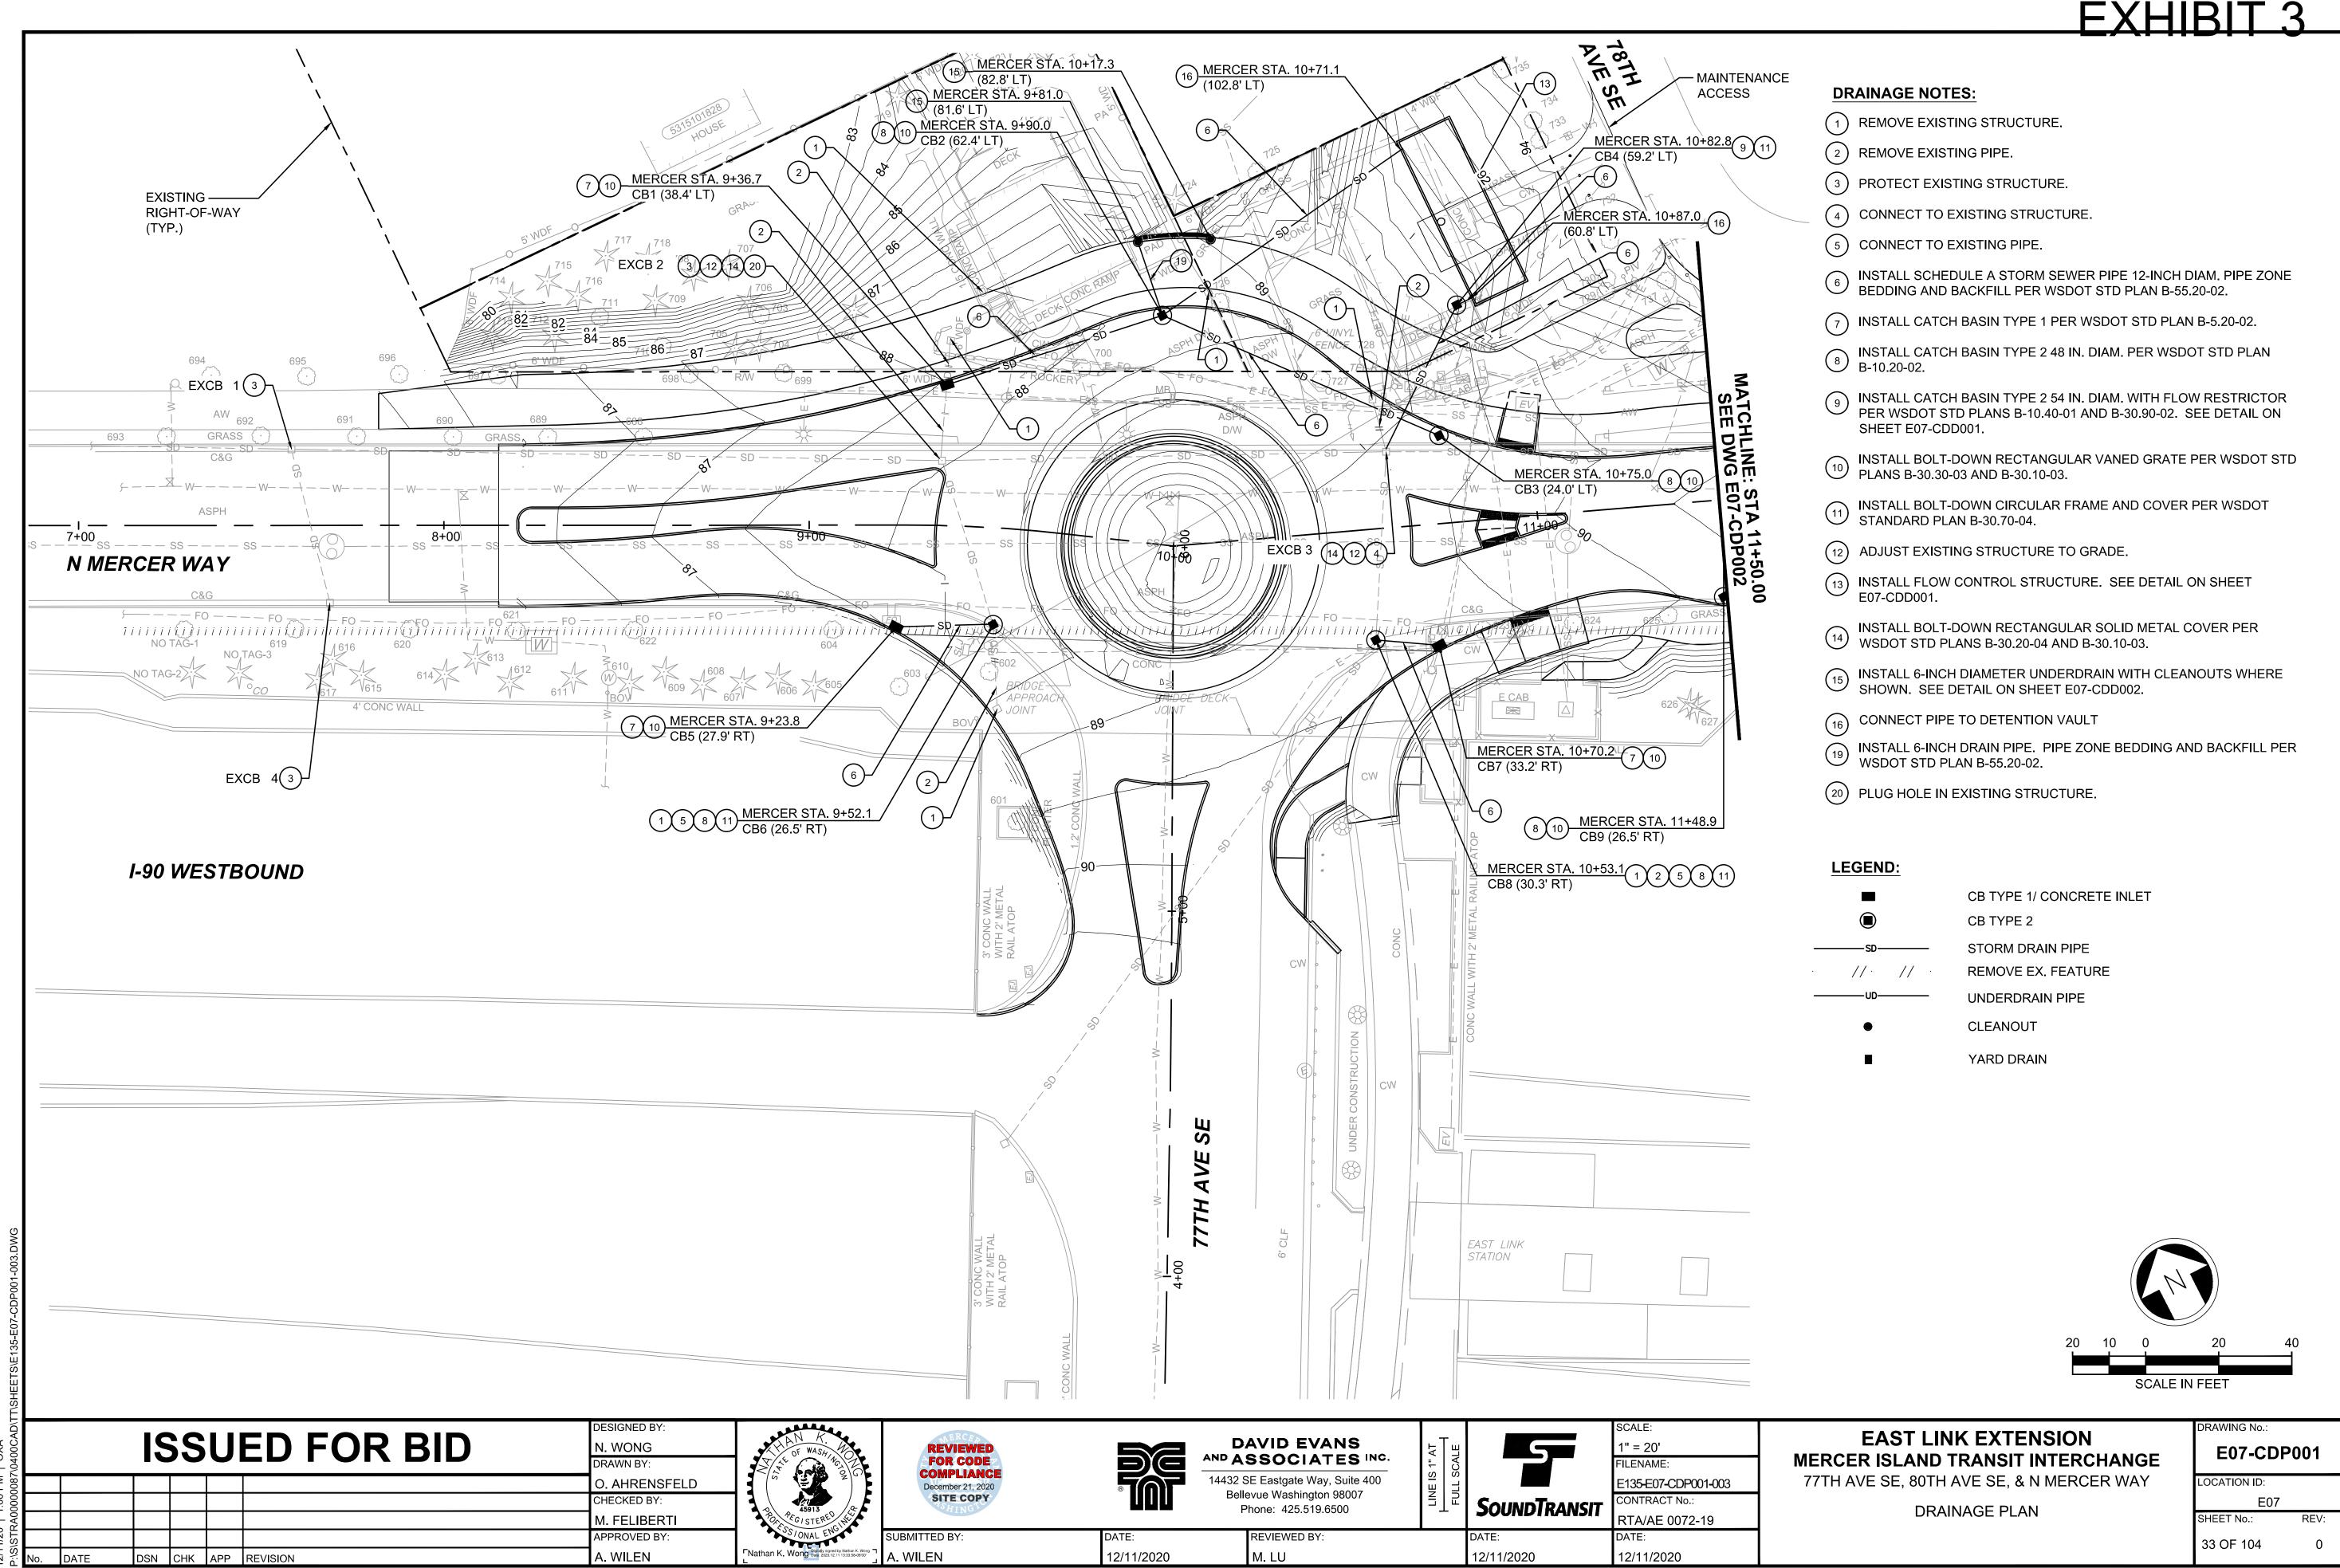

|  | REVIEWED<br>FOR CODE<br>COMPLIANCE<br>December 21, 2020<br>SITE COPY | Belle      |              | LINE IS 1" AT<br>FULL SCALE | SoundTransit | SCALE:<br>1" = 20'<br>FILENAME:<br>E135-E07-CDP001-003<br>CONTRACT No.:<br>RTA/AE 0072-19 |
|--|----------------------------------------------------------------------|------------|--------------|-----------------------------|--------------|-------------------------------------------------------------------------------------------|
|  | SUBMITTED BY:                                                        | DATE:      | REVIEWED BY: |                             | DATE:        | DATE:                                                                                     |
|  | A. WILEN                                                             |